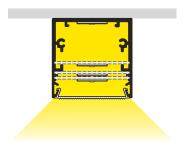

## UNIVERSAL PROFILE JUMBO

The Jumbo profile comes from our large-size family range. It give us a variety of options, such as hanging decorative luminaire or directly surface-mounted one. This profile, thanks to its large size, allows the installation

of the LedFlex LED-band at different heights in order to achieve the lighting effect expected by the customer (mounting the strip on an additional aluminum fastening). The large size of the profile surface and its simple form significantly extends the usage and design possibilities. The Jumbo profile could be mounted with screws, professional double-sided tapes or mounting glue. With the help of customized end caps we achieve an aesthetic final result.