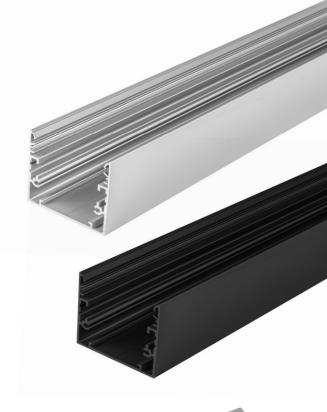

## UNIVERSAL PROFILE JUMBO

The Jumbo profile comes from our large-size family range. It give us a variety of options, such as hanging decorative luminaire or directly surface-mounted one. This profile, thanks to its large size, allows the installation

of the LedFlex LED-band at different heights in order to achieve the lighting effect expected by the customer (mounting the strip on an additional aluminum fastening). The large size of the profile surface and its simple form significantly extends the usage and design possibilities. The Jumbo profile could be mounted with screws, professional double-sided tapes or mounting glue. With the help of customized end caps we achieve an aesthetic final result.

## Technical data

| Material         | aluminium                                           |
|------------------|-----------------------------------------------------|
| Profile colour   | black or silver                                     |
| LedFLEX lighting | 30 LED/m<br>60 LED/m<br>120 LED/m<br>RGB<br>RGBW    |
| Diffuser         | frosted                                             |
| Input voltage    | 12V or 24V                                          |
| Power            | 2,4W/m; 4,8 W/m; 9,6 W/m;<br>12 W/m; 14,4W/m; 16W/m |
| Control          | DALI, KNX, DMX, Smartphone                          |