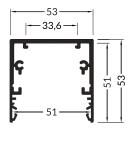

## UNIVERSAL PROFILE JUMBO

The Jumbo profile comes from our large-size family range. It give us a variety of options, such as hanging decorative luminaire or directly surface-mounted one. This profile, thanks to its large size, allows the installation

of the LedFlex LED-band at different heights in order to achieve the lighting effect expected by the customer (mounting the strip on an additional aluminum fastening). The large size of the profile surface and its simple form significantly extends the usage and design possibilities. The Jumbo profile could be mounted with screws, professional double-sided tapes or mounting glue. With the help of customized end caps we achieve an aesthetic final result.