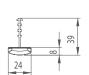

hospitals, homes and offices, where it is essential to reduce discomforting glare.

## **Parameters**

| Power                        | 20 W             |
|------------------------------|------------------|
| Input voltage                | 24V DC (SELV)    |
| Beam angle                   | 140°             |
| Colour                       | Neutral white    |
| Colour temperature           | 4100 K           |
| Luminous flux                | 2100 lm          |
| LED durability               | 50.000 h         |
| Ambient temperature range    | From 2°C to 40°C |
| Controls and dimming         | Dimmable         |
| IP code                      | IP40             |
| Colour Rendering Index (CRI) | 82               |
| Energy class                 | A+               |





## Dimensions