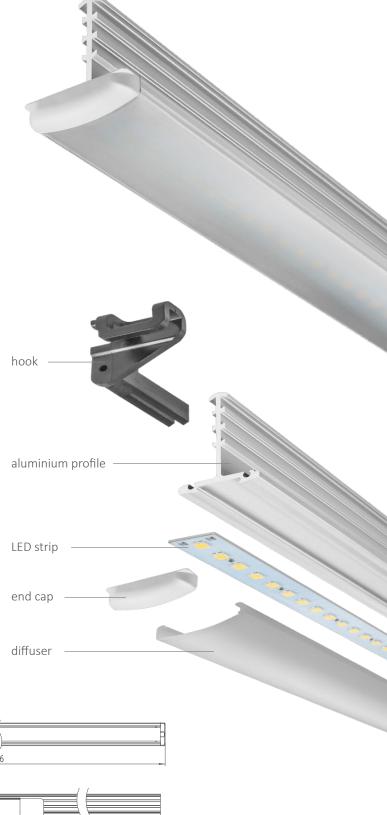

## LARSA 120TU

A lamp with transparent diffuser, with a **low degree of glare (UGR)**. Recommended for use in shops, corridors, hospitals, homes and offices, where it is essential to reduce discomforting glare.