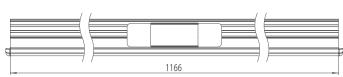

ospitals, homes and offices, where it is essential to reduce discomforting glare.

## **Parameters**

| Power                        | 20 W             |
|------------------------------|------------------|
| Input voltage                | 24V DC (SELV)    |
| Beam angle                   | 140°             |
| Colour                       | Neutral white    |
| Colour temperature           | 4100 K           |
| Luminous flux                | 2100 lm          |
| LED durability               | 50.000 h         |
| Ambient temperature range    | From 2°C to 40°C |
| Controls and dimming         | Dimmable         |
| IP code                      | IP40             |
| Colour Rendering Index (CRI) | 82               |
| Energy class                 | A+               |





## Dimensions