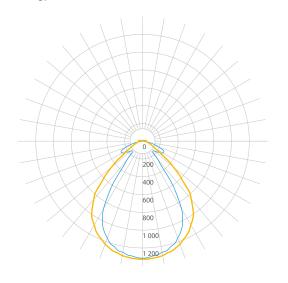

## **Parameters**

| Power                        | 20 W             |
|------------------------------|------------------|
| Input voltage                | 24V DC (SELV)    |
| Beam angle                   | 140°             |
| Colour                       | Neutral white    |
| Colour temperature           | 4100 K           |
| Luminous flux                | 2100 lm          |
| LED durability               | 50.000 h         |
| Ambient temperature range    | From 2°C to 40°C |
| Controls and dimming         | Dimmable         |
| IP code                      | IP40             |
| Colour Rendering Index (CRI) | 82               |
| Energy class                 | A+               |