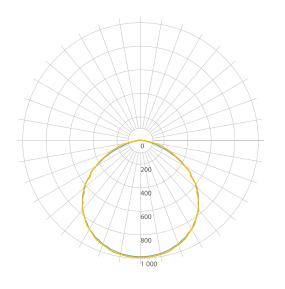

## **Parameters**

| Power                        | 20 W             |
|------------------------------|------------------|
| Input voltage                | 24V DC (SELV)    |
| Beam angle                   | 140°             |
| Colour                       | Neutral white    |
| Colour temperature           | 4100 K           |
| Luminous flux                | 2640 lm          |
| LED durability               | 50.000 h         |
| Ambient temperature range    | From 2°C to 40°C |
| Controls and dimming         | Dimmable         |
| IP code                      | IP40             |
| Colour Rendering Index (CRI) | 82               |
| Energy class                 | A+               |