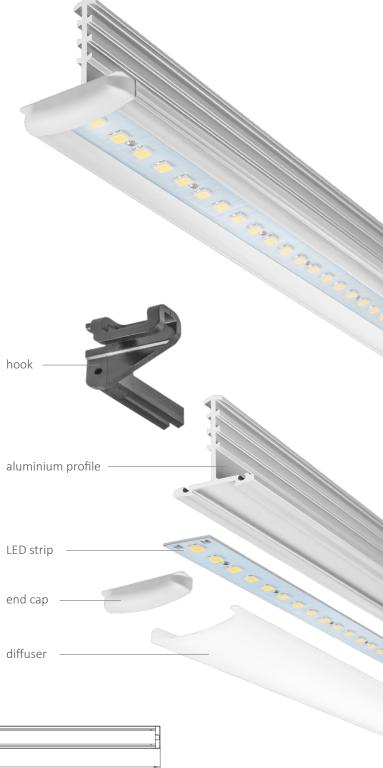

## LARSA 120T

This lamp has a transparent diffuser that increases luminous efficiency. Recommended for industrial buildings, production halls, fairs halls, sport halls, public buildings and all other spaces with high ceilings.