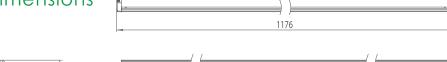

s halls, sport halls, public buildings and all other spaces with high ceilings.

## **Parameters**

| Power                        | 20 W             |
|------------------------------|------------------|
| Input voltage                | 24V DC (SELV)    |
| Beam angle                   | 140°             |
| Colour                       | Neutral white    |
| Colour temperature           | 4100 K           |
| Luminous flux                | 2640 lm          |
| LED durability               | 50.000 h         |
| Ambient temperature range    | From 2°C to 40°C |
| Controls and dimming         | Dimmable         |
| IP code                      | IP40             |
| Colour Rendering Index (CRI) | 82               |
| Energy class                 | A+               |





## **Dimensions**







POLAND