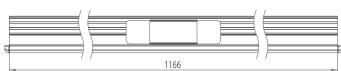

lls, sport halls, public buildings and all other spaces with high ceilings.

## **Parameters**

| Power                        | 20 W             |
|------------------------------|------------------|
| Input voltage                | 24V DC (SELV)    |
| Beam angle                   | 140°             |
| Colour                       | Neutral white    |
| Colour temperature           | 4100 K           |
| Luminous flux                | 2640 lm          |
| LED durability               | 50.000 h         |
| Ambient temperature range    | From 2°C to 40°C |
| Controls and dimming         | Dimmable         |
| IP code                      | IP40             |
| Colour Rendering Index (CRI) | 82               |
| Energy class                 | A+               |





## **Dimensions**







POLAND