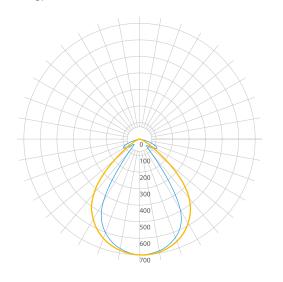

## **Parameters**

| Power                        | 10 W             |
|------------------------------|------------------|
| Input voltage                | 24V DC (SELV)    |
| Beam angle                   | 140°             |
| Colour                       | Neutral white    |
| Colour temperature           | 4100 K           |
| Luminous flux                | 1050 lm          |
| LED durability               | 50.000 h         |
| Ambient temperature range    | From 2°C to 40°C |
| Controls and dimming         | Dimmable         |
| IP code                      | IP40             |
| Colour Rendering Index (CRI) | 82               |
| Energy class                 | A+               |