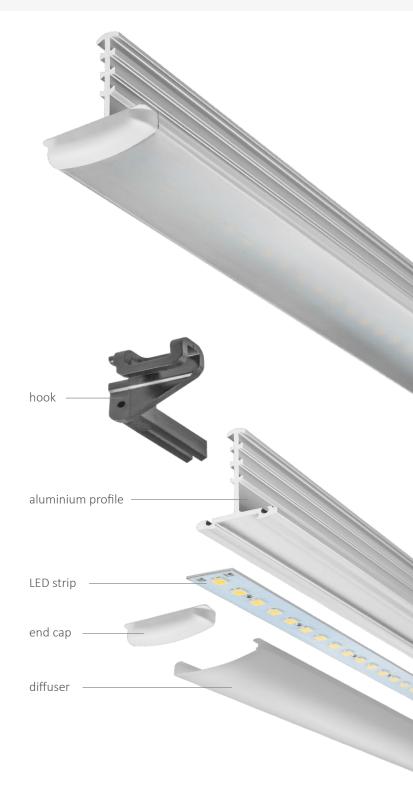

## LARSA 60TU

A lamp with transparent diffuser, with a low degree of glare (UGR). Recommended for use in shops, corridors, hospitals, homes and offices, where it is essential to reduce discomforting glare.