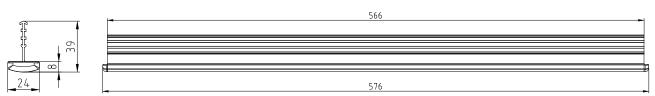

pitals, homes and offices, where it is essential to reduce discomforting glare.

## **Parameters**

| Power                        | 10 W             |
|------------------------------|------------------|
| Input voltage                | 24V DC (SELV)    |
| Beam angle                   | 140°             |
| Colour                       | Neutral white    |
| Colour temperature           | 4100 K           |
| Luminous flux                | 1050 lm          |
| LED durability               | 50.000 h         |
| Ambient temperature range    | From 2°C to 40°C |
| Controls and dimming         | Dimmable         |
| IP code                      | IP40             |
| Colour Rendering Index (CRI) | 82               |
| Energy class                 | A+               |





## **Dimensions**



POLAND