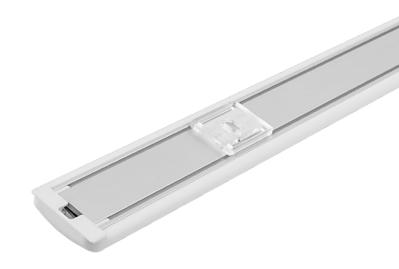

## LARSA Click! 120RA

The lamp has all the benefits of the LARSA System and is an excellent lighting alternative **for gypsum ceilings and flat surfaces**. The luminaire guarantees the continuity of light and assembly is incredibly easy. Simply screw in the clips and insert the LARSA lamp. You will know it's all done when you hear the characteristic: "Click".