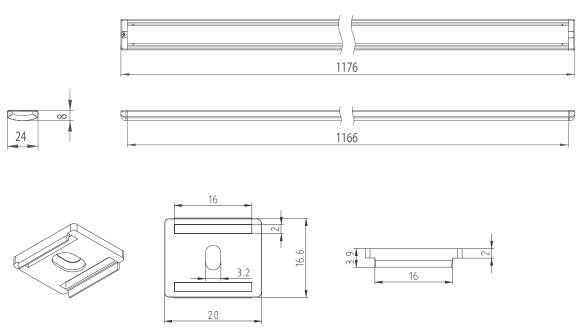

vanced LED technology allows for **colour rendering index (CRI) over 95**.



## **Parameters**

| Power                        | 20 W             |
|------------------------------|------------------|
| Input voltage                | 24V DC (SELV)    |
| Beam angle                   | 140°             |
| Colour                       | Neutral white    |
| Colour temperature           | 5000 K           |
| Luminous flux                | 1600 lm          |
| LED durability               | 50.000 h         |
| Ambient temperature range    | From 2°C to 40°C |
| Controls and dimming         | Dimmable         |
| IP code                      | IP40             |
| Colour Rendering Index (CRI) | > 95             |
| Energy class                 | A+               |







## Dimensions [mm]