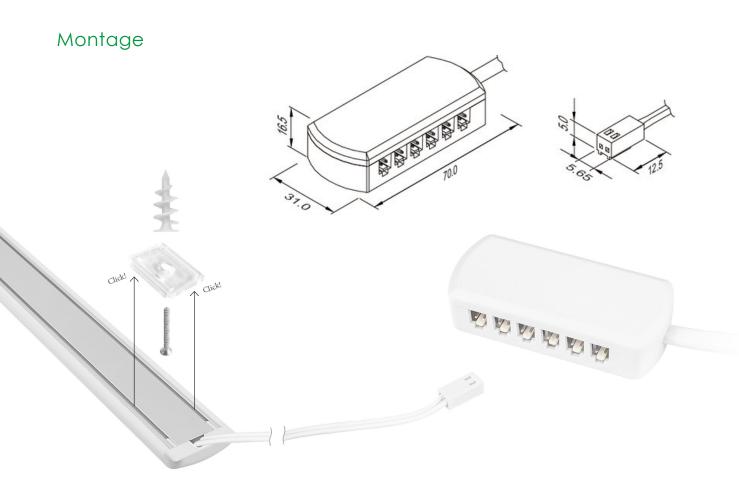

## LARSA Click! 120RA

The lamp has all the benefits of the LARSA System and is an excellent lighting alternative **for gypsum ceilings and flat surfaces**. The luminaire guarantees the continuity of light and assembly is incredibly easy. Simply screw in the clips and insert the LARSA lamp. You will know it's all done when you hear the characteristic: "Click".