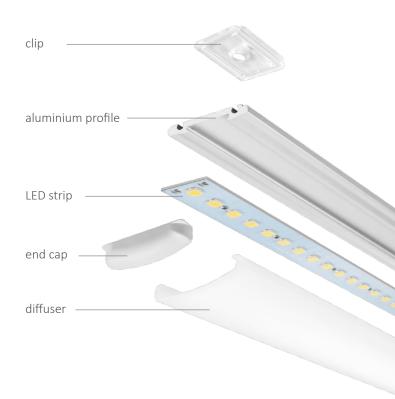

## LARSA Click! 120RA

The lamp has all the benefits of the LARSA System and is an excellent lighting alternative **for gypsum ceilings and flat surfaces**. The luminaire guarantees the continuity of light and assembly is incredibly easy. Simply screw in the clips and insert the LARSA lamp. You will know it's all done when you hear the characteristic: "Click".