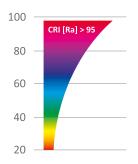

This lamp was created specifically for the printing, textile and trade industries. However, it can also be installed in dental practices and any other space where colour rendering is a priority. The advanced LED technology allows for **colour rendering index (CRI) over 95**.

## **Parameters**

| Power                        | 20 W             |
|------------------------------|------------------|
| Input voltage                | 24V DC (SELV)    |
| Beam angle                   | 140°             |
| Colour                       | Neutral white    |
| Colour temperature           | 5000 K           |
| Luminous flux                | 1600 lm          |
| LED durability               | 50.000 h         |
| Ambient temperature range    | From 2°C to 40°C |
| Controls and dimming         | Dimmable         |
| IP code                      | IP40             |
| Colour Rendering Index (CRI) | > 95             |
| Energy class                 | A+               |