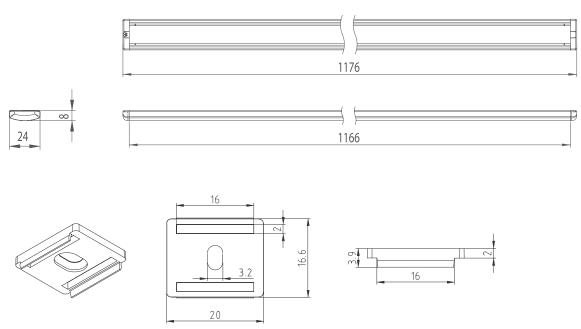

ll know it's all done when you hear the characteristic: "Click".

## **Parameters**

| Power                        | 20 W             |
|------------------------------|------------------|
| Input voltage                | 24V DC (SELV)    |
| Beam angle                   | 140°             |
| Colour                       | Neutral white    |
| Colour temperature           | 4100 K           |
| Luminous flux                | 2100 lm          |
| LED durability               | 50.000 h         |
| Ambient temperature range    | From 2°C to 40°C |
| Controls and dimming         | Dimmable         |
| IP code                      | IP40             |
| Colour Rendering Index (CRI) | 83               |
| Energy class                 | A+               |



















## Dimensions [mm]