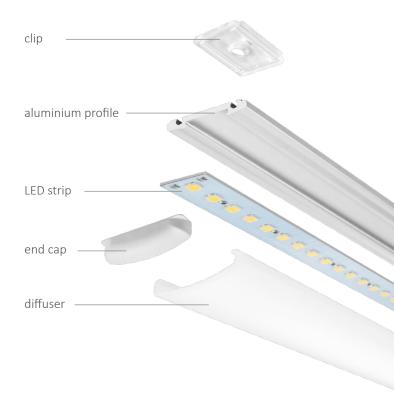

## LARSA Click! 120S

The lamp has all the benefits of the LARSA System and is an excellent lighting alternative for gypsum ceilings and flat surfaces. The luminaire guarantees the continuity of light and assembly is incredibly easy. Simply screw in the clips and insert the LARSA lamp. You will know it's all done when you hear the characteristic: "Click".