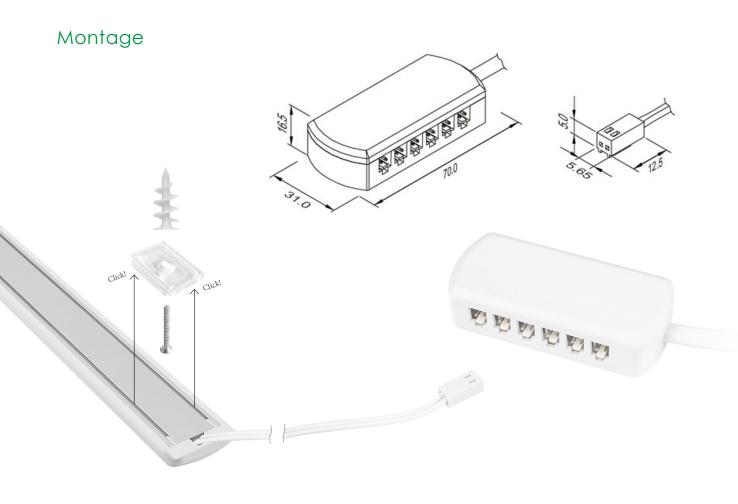

## LARSA Click! 120S

The lamp has all the benefits of the LARSA System and is an excellent lighting alternative for gypsum ceilings and flat surfaces. The luminaire guarantees the continuity of light and assembly is incredibly easy. Simply screw in the clips and insert the LARSA lamp. You will know it's all done when you hear the characteristic: "Click".