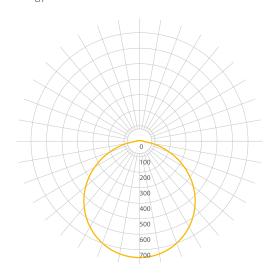

## **Parameters**

| Power                        | 20 W             |
|------------------------------|------------------|
| Input voltage                | 24V DC (SELV)    |
| Beam angle                   | 140°             |
| Colour                       | Neutral white    |
| Colour temperature           | 4100 K           |
| Luminous flux                | 2100 lm          |
| LED durability               | 50.000 h         |
| Ambient temperature range    | From 2°C to 40°C |
| Controls and dimming         | Dimmable         |
| IP code                      | IP40             |
| Colour Rendering Index (CRI) | 83               |
| Energy class                 | A+               |