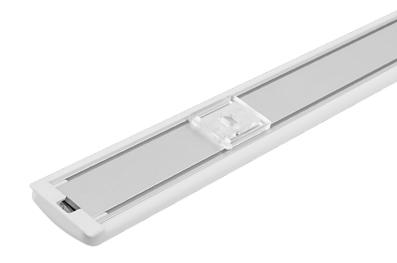

## LARSA Click! 120S

The lamp has all the benefits of the LARSA System and is an excellent lighting alternative for gypsum ceilings and flat surfaces. The luminaire guarantees the continuity of light and assembly is incredibly easy. Simply screw in the clips and insert the LARSA lamp. You will know it's all done when you hear the characteristic: "Click".