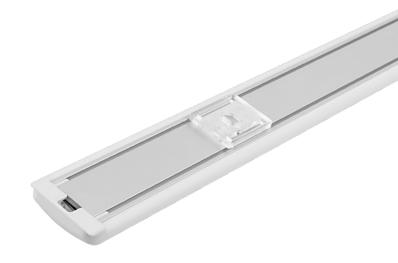

## LARSA Click! 120TU

The lamp has all the benefits of the LARSA System and is an excellent lighting alternative for gypsum ceilings and flat surfaces. The luminaire guarantees the continuity of light and assembly is incredibly easy. Simply screw in the clips and insert the LARSA lamp. You will know it's all done when you hear the characteristic: "Click".