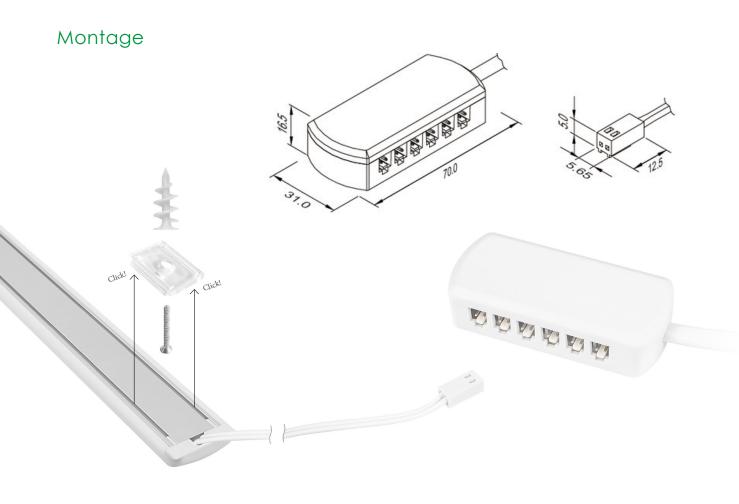

## LARSA Click! 120TU

The lamp has all the benefits of the LARSA System and is an excellent lighting alternative for gypsum ceilings and flat surfaces. The luminaire guarantees the continuity of light and assembly is incredibly easy. Simply screw in the clips and insert the LARSA lamp. You will know it's all done when you hear the characteristic: "Click".

## Dimensions [mm]