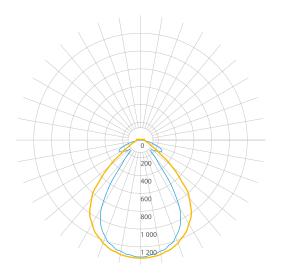

| Power                        | 20 W             |
|------------------------------|------------------|
| Input voltage                | 24V DC (SELV)    |
| Beam angle                   | 140°             |
| Colour                       | Neutral white    |
| Colour temperature           | 4100 K           |
| Luminous flux                | 2100 lm          |
| LED durability               | 50.000 h         |
| Ambient temperature range    | From 2°C to 40°C |
| Controls and dimming         | Dimmable         |
| IP code                      | IP40             |
| Colour Rendering Index (CRI) | 82               |
| Energy class                 | A+               |