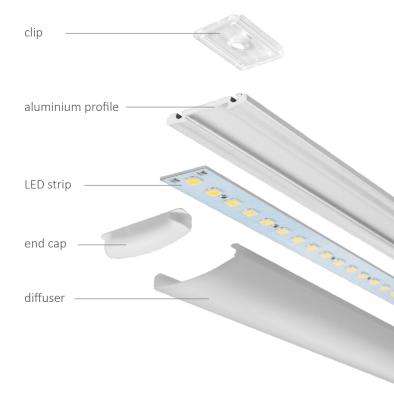

## LARSA Click! 120TU

The lamp has all the benefits of the LARSA System and is an excellent lighting alternative for gypsum ceilings and flat surfaces. The luminaire guarantees the continuity of light and assembly is incredibly easy. Simply screw in the clips and insert the LARSA lamp. You will know it's all done when you hear the characteristic: "Click".