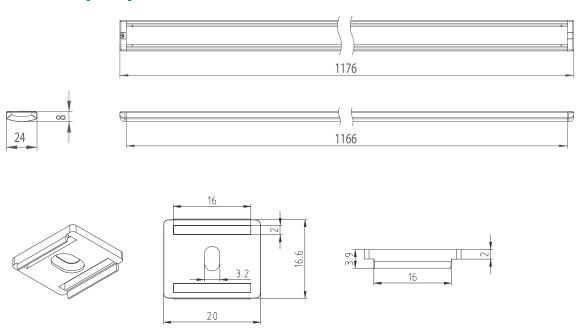

lamp. You will know it's all done when you hear the characteristic: "Click".



| Power                        | 20 W             |
|------------------------------|------------------|
| Input voltage                | 24V DC (SELV)    |
| Beam angle                   | 140°             |
| Colour                       | Neutral white    |
| Colour temperature           | 4100 K           |
| Luminous flux                | 2100 lm          |
| LED durability               | 50.000 h         |
| Ambient temperature range    | From 2°C to 40°C |
| Controls and dimming         | Dimmable         |
| IP code                      | IP40             |
| Colour Rendering Index (CRI) | 82               |
| Energy class                 | A+               |























## Dimensions [mm]