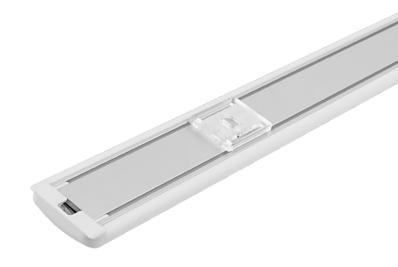

## LARSA Click! 120T

The lamp has all the benefits of the LARSA System and is an excellent lighting alternative for gypsum ceilings and flat surfaces. The luminaire guarantees the continuity of light and assembly is incredibly easy. Simply screw in the clips and insert the LARSA lamp. You will know it's all done when you hear the characteristic: "Click".