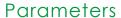

| Power                        | 20 W             |
|------------------------------|------------------|
| Input voltage                | 24V DC (SELV)    |
| Beam angle                   | 140°             |
| Colour                       | Neutral white    |
| Colour temperature           | 4100 K           |
| Luminous flux                | 2640 lm          |
| LED durability               | 50.000 h         |
| Ambient temperature range    | From 2°C to 40°C |
| Controls and dimming         | Dimmable         |
| IP code                      | IP40             |
| Colour Rendering Index (CRI) | 82               |
| Energy class                 | A+               |