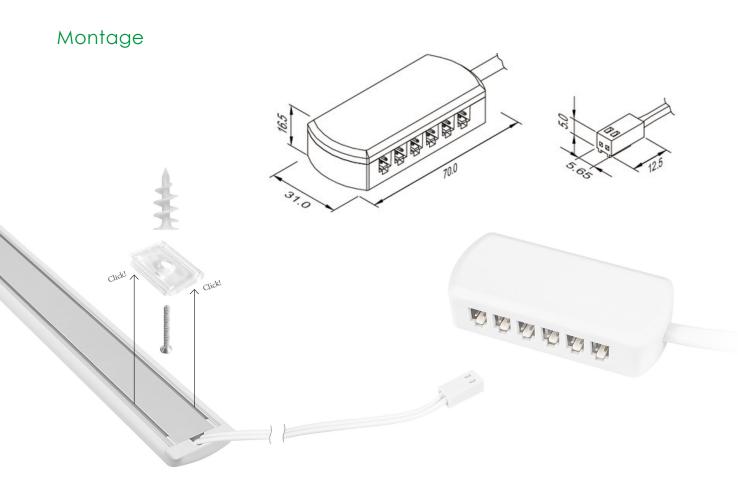

## LARSA Click! 120T

The lamp has all the benefits of the LARSA System and is an excellent lighting alternative for gypsum ceilings and flat surfaces. The luminaire guarantees the continuity of light and assembly is incredibly easy. Simply screw in the clips and insert the LARSA lamp. You will know it's all done when you hear the characteristic: "Click".

## Dimensions [mm]

POLAND