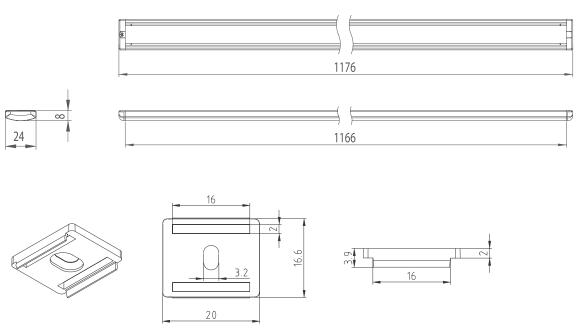

ou will know it's all done when you hear the characteristic: "Click".



| Power                        | 20 W             |
|------------------------------|------------------|
| Input voltage                | 24V DC (SELV)    |
| Beam angle                   | 140°             |
| Colour                       | Neutral white    |
| Colour temperature           | 4100 K           |
| Luminous flux                | 2640 lm          |
| LED durability               | 50.000 h         |
| Ambient temperature range    | From 2°C to 40°C |
| Controls and dimming         | Dimmable         |
| IP code                      | IP40             |
| Colour Rendering Index (CRI) | 82               |
| Energy class                 | A+               |









POLAND















## Dimensions [mm]





POLAND