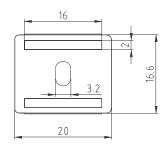

ED technology allows for colour rendering index (CRI) over 95.



## **Parameters**

| Power                        | 10 W             |
|------------------------------|------------------|
| Input voltage                | 24V DC (SELV)    |
| Beam angle                   | 140°             |
| Colour                       | Neutral white    |
| Colour temperature           | 5000 K           |
| Luminous flux                | 800 lm           |
| LED durability               | 50.000 h         |
| Ambient temperature range    | From 2°C to 40°C |
| Controls and dimming         | Dimmable         |
| IP code                      | IP40             |
| Colour Rendering Index (CRI) | > 95             |
| Energy class                 | A+               |













## Dimensions [mm]