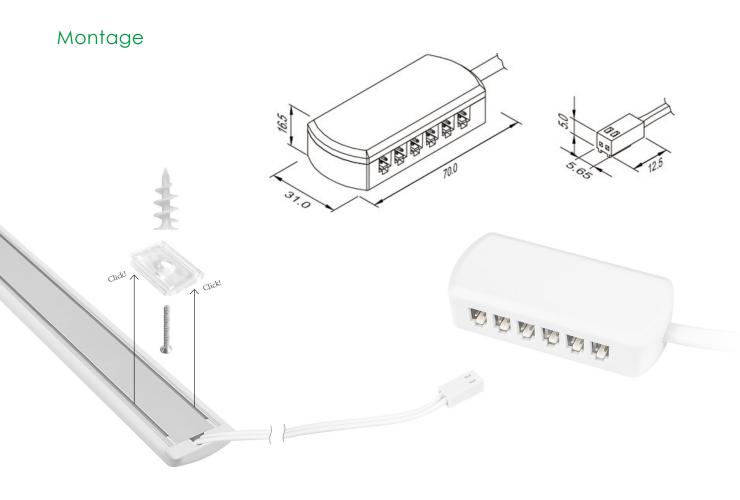

## LARSA Click! 60RA

The lamp has all the benefits of the LARSA System and is an excellent lighting alternative for gypsum **ceilings and flat surfaces**. The luminaire guarantees the continuity of light and assembly is incredibly easy. Simply screw in the clips and insert the LARSA lamp. You will know it's all done when you hear the characteristic: "Click".

## Dimensions [mm]