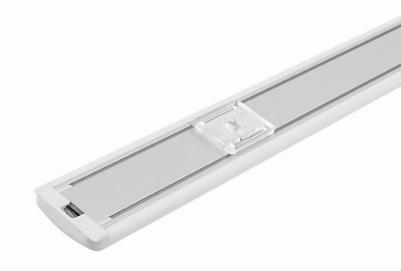

## LARSA Click! 60RA

The lamp has all the benefits of the LARSA System and is an excellent lighting alternative for gypsum **ceilings and flat surfaces**. The luminaire guarantees the continuity of light and assembly is incredibly easy. Simply screw in the clips and insert the LARSA lamp. You will know it's all done when you hear the characteristic: "Click".