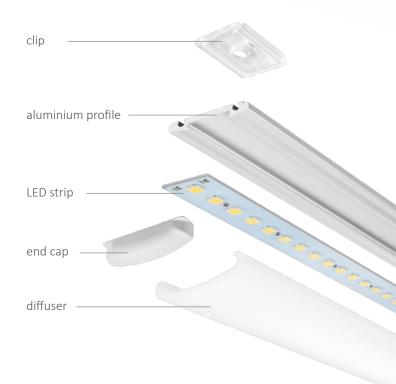

## LARSA Click! 60RA

The lamp has all the benefits of the LARSA System and is an excellent lighting alternative for gypsum **ceilings and flat surfaces**. The luminaire guarantees the continuity of light and assembly is incredibly easy. Simply screw in the clips and insert the LARSA lamp. You will know it's all done when you hear the characteristic: "Click".