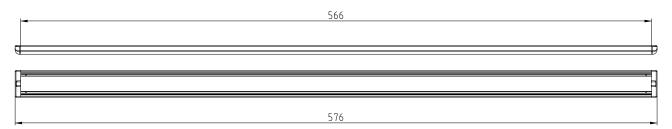

ed LED technology allows for colour rendering index (CRI) over 95.



## **Parameters**

| Power                        | 10 W             |
|------------------------------|------------------|
| Input voltage                | 24V DC (SELV)    |
| Beam angle                   | 140°             |
| Colour                       | Neutral white    |
| Colour temperature           | 5000 K           |
| Luminous flux                | 800 lm           |
| LED durability               | 50.000 h         |
| Ambient temperature range    | From 2°C to 40°C |
| Controls and dimming         | Dimmable         |
| IP code                      | IP40             |
| Colour Rendering Index (CRI) | > 95             |
| Energy class                 | A+               |













## Dimensions [mm]