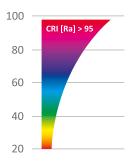

This lamp was created specifically for the printing, textile and trade industries. However, it can also be installed in dental practices and any other space where colour rendering is a priority. The advanced LED technology allows for colour rendering index (CRI) over 95.

## **Parameters**

| Power                        | 10 W             |
|------------------------------|------------------|
| Input voltage                | 24V DC (SELV)    |
| Beam angle                   | 140°             |
| Colour                       | Neutral white    |
| Colour temperature           | 5000 K           |
| Luminous flux                | 800 lm           |
| LED durability               | 50.000 h         |
| Ambient temperature range    | From 2°C to 40°C |
| Controls and dimming         | Dimmable         |
| IP code                      | IP40             |
| Colour Rendering Index (CRI) | > 95             |
| Energy class                 | A+               |