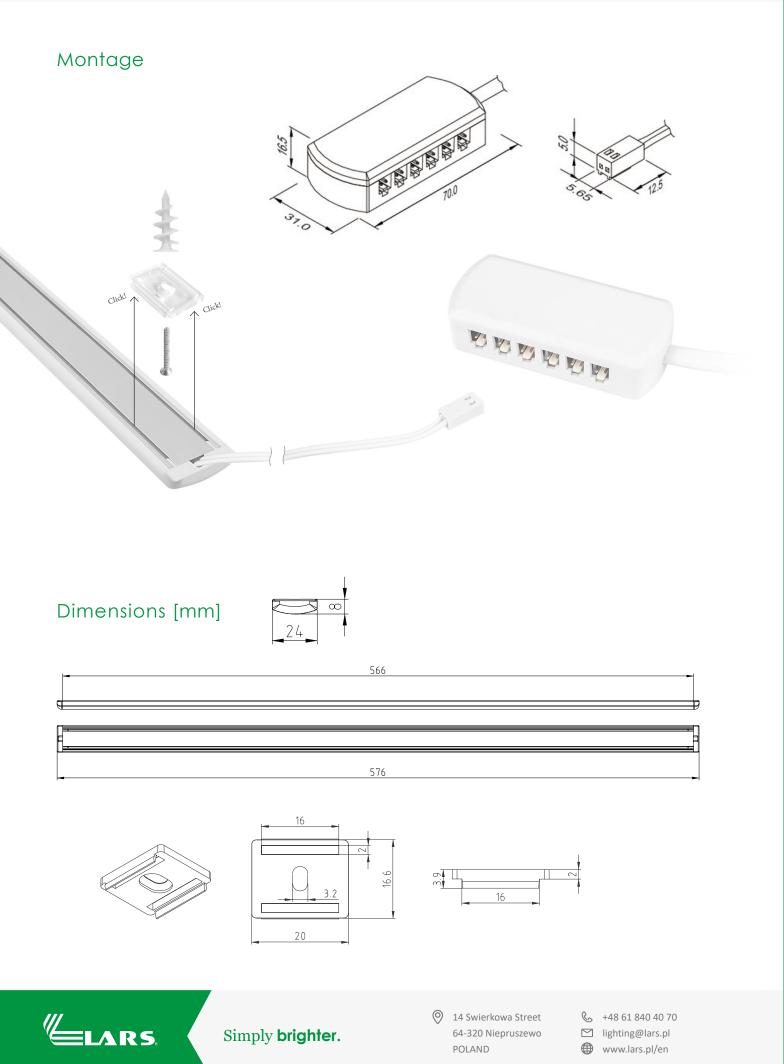

## LARSA Click! 60S

The lamp has all the benefits of the LARSA System and is an excellent lighting alternative **for gypsum ceilings and flat surfaces**. The luminaire guarantees the continuity of light and assembly is incredibly easy. Simply screw in the clips and insert the LARSA lamp. You will know it's all done when you hear the characteristic: "Click".