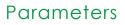

| Power                        | 10 W             |
|------------------------------|------------------|
| Input voltage                | 24V DC (SELV)    |
| Beam angle                   | 140°             |
| Colour                       | Neutral white    |
| Colour temperature           | 4100 K           |
| Luminous flux                | 1050 lm          |
| LED durability               | 50.000 h         |
| Ambient temperature range    | From 2°C to 40°C |
| Controls and dimming         | Dimmable         |
| IP code                      | IP40             |
| Colour Rendering Index (CRI) | 83               |
| Energy class                 | A+               |