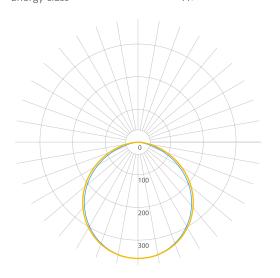

## LARSA Click! 60S

The lamp has all the benefits of the LARSA System and is an excellent lighting alternative **for gypsum ceilings and flat surfaces**. The luminaire guarantees the continuity of light and assembly is incredibly easy. Simply screw in the clips and insert the LARSA lamp. You will know it's all done when you hear the characteristic: "Click".