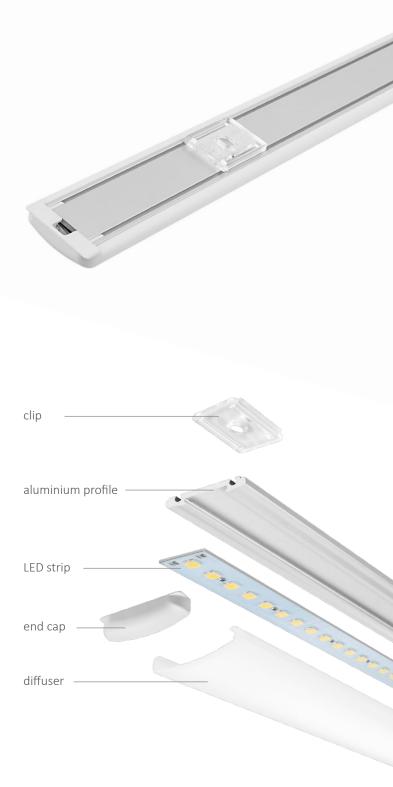

## LARSA Click! 60S

The lamp has all the benefits of the LARSA System and is an excellent lighting alternative **for gypsum ceilings and flat surfaces**. The luminaire guarantees the continuity of light and assembly is incredibly easy. Simply screw in the clips and insert the LARSA lamp. You will know it's all done when you hear the characteristic: "Click".