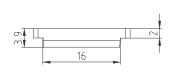

know it's all done when you hear the characteristic: "Click".



| Power                        | 10 W             |
|------------------------------|------------------|
| Input voltage                | 24V DC (SELV)    |
| Beam angle                   | 140°             |
| Colour                       | Neutral white    |
| Colour temperature           | 4100 K           |
| Luminous flux                | 1050 lm          |
| LED durability               | 50.000 h         |
| Ambient temperature range    | From 2°C to 40°C |
| Controls and dimming         | Dimmable         |
| IP code                      | IP40             |
| Colour Rendering Index (CRI) | 82               |
| Energy class                 | A+               |









POLAND















## Dimensions [mm]