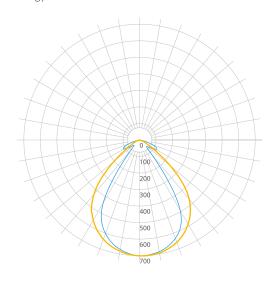

## LARSA Click! 60TU

The lamp has all the benefits of the LARSA System and is an excellent lighting alternative for gypsum ceilings and flat surfaces. The luminaire guarantees the continuity of light and assembly is incredibly easy. Simply screw in the clips and insert the LARSA lamp. You will know it's all done when you hear the characteristic: "Click".