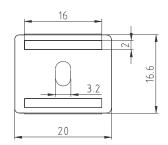

l know it's all done when you hear the characteristic: "Click".



| Power                        | 10 W             |
|------------------------------|------------------|
| Input voltage                | 24V DC (SELV)    |
| Beam angle                   | 140°             |
| Colour                       | Neutral white    |
| Colour temperature           | 4100 K           |
| Luminous flux                | 1050 lm          |
| LED durability               | 50.000 h         |
| Ambient temperature range    | From 2°C to 40°C |
| Controls and dimming         | Dimmable         |
| IP code                      | IP40             |
| Colour Rendering Index (CRI) | 82               |
| Energy class                 | A+               |









POLAND















## Dimensions [mm]