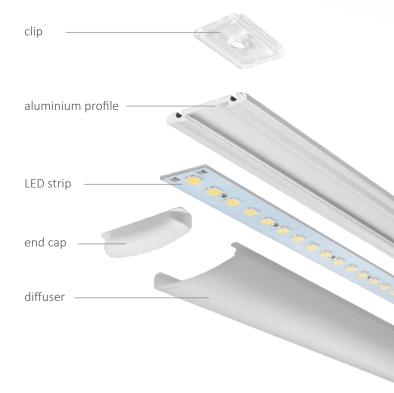

## LARSA Click! 60TU

The lamp has all the benefits of the LARSA System and is an excellent lighting alternative for gypsum ceilings and flat surfaces. The luminaire guarantees the continuity of light and assembly is incredibly easy. Simply screw in the clips and insert the LARSA lamp. You will know it's all done when you hear the characteristic: "Click".