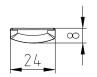

ou will know it's all done when you hear the characteristic: "Click".



| Power                        | 10 W             |
|------------------------------|------------------|
| Input voltage                | 24V DC (SELV)    |
| Beam angle                   | 140°             |
| Colour                       | Neutral white    |
| Colour temperature           | 4100 K           |
| Luminous flux                | 1050 lm          |
| LED durability               | 50.000 h         |
| Ambient temperature range    | From 2°C to 40°C |
| Controls and dimming         | Dimmable         |
| IP code                      | IP40             |
| Colour Rendering Index (CRI) | 82               |
| Energy class                 | A+               |









POLAND















## Dimensions [mm]