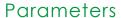

| Power                        | 10 W             |
|------------------------------|------------------|
| Input voltage                | 24V DC (SELV)    |
| Beam angle                   | 140°             |
| Colour                       | Neutral white    |
| Colour temperature           | 4100 K           |
| Luminous flux                | 1050 lm          |
| LED durability               | 50.000 h         |
| Ambient temperature range    | From 2°C to 40°C |
| Controls and dimming         | Dimmable         |
| IP code                      | IP40             |
| Colour Rendering Index (CRI) | 82               |
| Energy class                 | A+               |