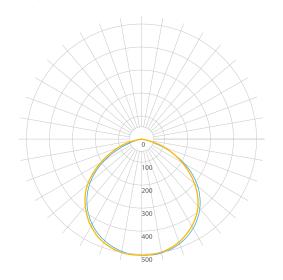

## **Parameters**

| Power                        | 10 W             |
|------------------------------|------------------|
| Input voltage                | 24V DC (SELV)    |
| Beam angle                   | 140°             |
| Colour                       | Neutral white    |
| Colour temperature           | 4100 K           |
| Luminous flux                | 1320 lm          |
| LED durability               | 50.000 h         |
| Ambient temperature range    | From 2°C to 40°C |
| Controls and dimming         | Dimmable         |
| IP code                      | IP40             |
| Colour Rendering Index (CRI) | 82               |
| Energy class                 | A+               |