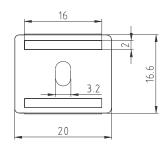

u will know it's all done when you hear the characteristic: "Click".

## **Parameters**

| Power                        | 10 W             |
|------------------------------|------------------|
| Input voltage                | 24V DC (SELV)    |
| Beam angle                   | 140°             |
| Colour                       | Neutral white    |
| Colour temperature           | 4100 K           |
| Luminous flux                | 1320 lm          |
| LED durability               | 50.000 h         |
| Ambient temperature range    | From 2°C to 40°C |
| Controls and dimming         | Dimmable         |
| IP code                      | IP40             |
| Colour Rendering Index (CRI) | 82               |
| Energy class                 | A+               |









## Dimensions [mm]