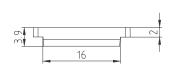

will know it's all done when you hear the characteristic: "Click".

## **Parameters**

| Power                        | 10 W             |
|------------------------------|------------------|
| Input voltage                | 24V DC (SELV)    |
| Beam angle                   | 140°             |
| Colour                       | Neutral white    |
| Colour temperature           | 4100 K           |
| Luminous flux                | 1320 lm          |
| LED durability               | 50.000 h         |
| Ambient temperature range    | From 2°C to 40°C |
| Controls and dimming         | Dimmable         |
| IP code                      | IP40             |
| Colour Rendering Index (CRI) | 82               |
| Energy class                 | A+               |









## Dimensions [mm]