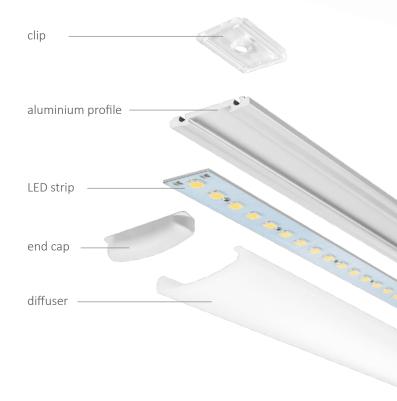

## LARSA Click! 60T

The lamp has all the benefits of the LARSA System and is an excellent lighting alternative for gypsum ceilings and flat surfaces. The luminaire guarantees the continuity of light and assembly is incredibly easy. Simply screw in the clips and insert the LARSA lamp. You will know it's all done when you hear the characteristic: "Click".