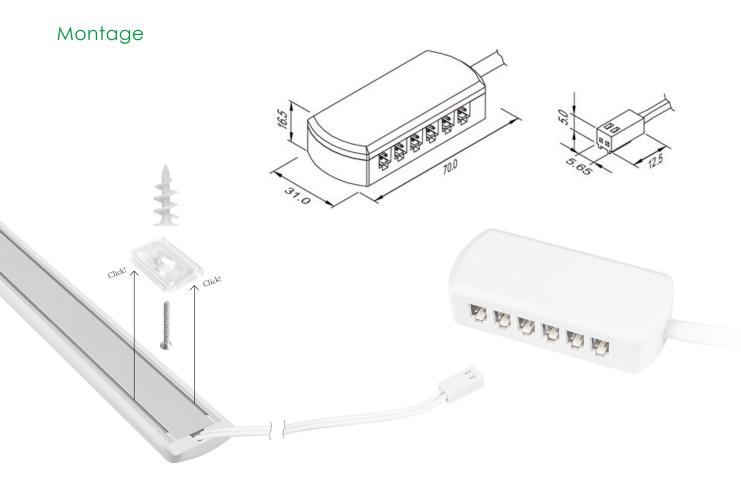

## LARSA Click! 60T

The lamp has all the benefits of the LARSA System and is an excellent lighting alternative for gypsum ceilings and flat surfaces. The luminaire guarantees the continuity of light and assembly is incredibly easy. Simply screw in the clips and insert the LARSA lamp. You will know it's all done when you hear the characteristic: "Click".

## Dimensions [mm]