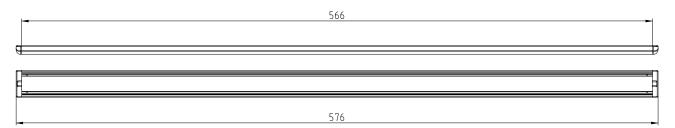

. You will know it's all done when you hear the characteristic: "Click".

## **Parameters**

| Power                        | 10 W             |
|------------------------------|------------------|
| Input voltage                | 24V DC (SELV)    |
| Beam angle                   | 140°             |
| Colour                       | Neutral white    |
| Colour temperature           | 4100 K           |
| Luminous flux                | 1320 lm          |
| LED durability               | 50.000 h         |
| Ambient temperature range    | From 2°C to 40°C |
| Controls and dimming         | Dimmable         |
| IP code                      | IP40             |
| Colour Rendering Index (CRI) | 82               |
| Energy class                 | A+               |









## Dimensions [mm]